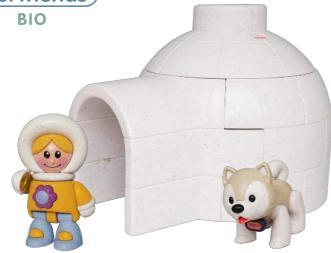

This is where the Eskimo's live! Igloo is a 5 part magnetic puzzle which can be clipped together to form the home, and it is big enough to house the Eskimo Girl and chair. 25cm x 20cm x 18cm (L/W/H)