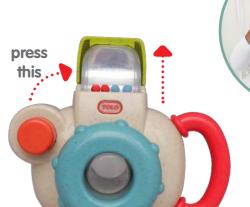

Squeaky feet.

Push down on the body and the head pops up.
Push down on the tail and the baby pops out! Great for the development of motor skills. 16cm x 7.9cm x 12cm (L/W/H)

clicking

moves to and fro across the view finder. 14cm x 8.2cm x 10.5cm (L/W/H)