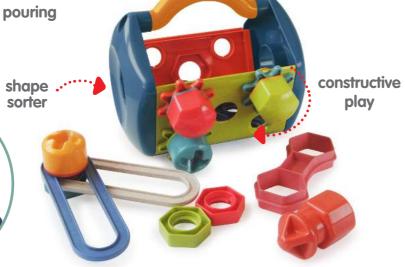

#### Tool Box

This set features 14 pieces of tools including a screwdriver, spanner, long oval connectors, cross head screws, bolts nuts and gears. A sturdy handle for your little one to transport all the tools. 17cm x 11cm x 17cm (L/W/H)