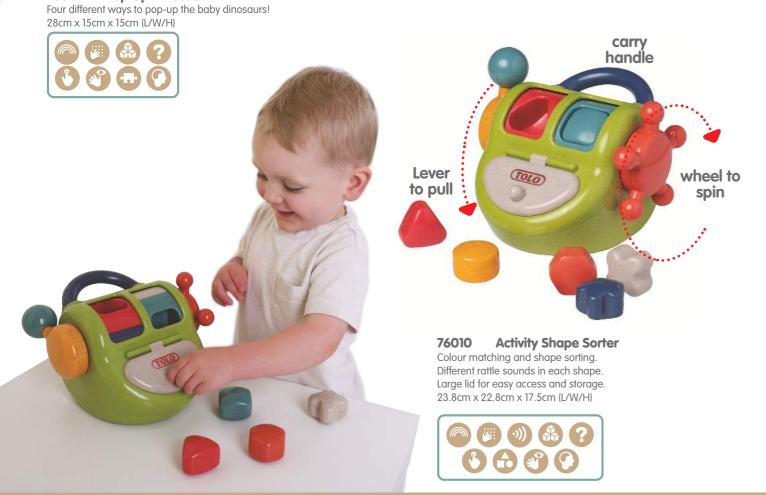

The Bio Shape Sorter is great as a floor toy or on a table top with an easy opening lid that allows instant access to the sorting shapes. The six shapes encourage shape sorting and colour matching. Each shape has a unique rattling sound. Encourages manipulation skills and stimulates through sound and movement. Enhances manipulation and fine motor skills. Great for the development of hand-eye coordination, motor skills and promotes colour recognition. A perfect product to help and stimulate visually and auditory impaired children.