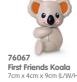

ment Skills**



shape recall



judgement

cause and effect



reasoning

teething



recognition

magnetic

imagination



touch & feel

learn about

the properties

of water





















texture











33075 (empty display) **First Friends Characters** 54cm x 28cm x 30cm (L/W/H)





First Friends Astronaut - Boy



First Friends Astronaut - Girl First Friends Firefighter



76099 First Friends Policeman Afican Man 8cm x 6cm x 11cm (L/W/H)



First Friends Eskimo Boy 8cm x 5.5cm x 11.5cm (L/W/H) First Friends Eskimo Girl 8cm x 5.5cm x 11.5cm (L/W/H)







76058 First Friends Pterodactyl

First Friends Kitten









76059 76060 76057 76056
First Friends Stegosaurus First Friends Triceratops First Friends Brontosaurus First Friends T Rex



76073 First Friends Cow













76074

First Friends Lamb



First Friends Puppy

76071























First Friends Polar Bear First Friends Grey Huskey



Est.1985

## **TOLO MACAU LIMITED - Head Office**



ToloToysChannel



Tolo Toys



ToloToys.Global



ToloToys

www.tolo-toys.com