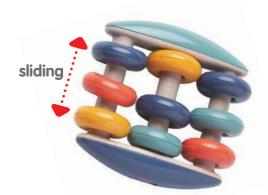

#### **Gripper Rattle**

Show your little one how to make the balls fall again by turning the rattle the other way around and shaking the balls through. 10.5cm x10.5cm x 8.4cm (L/W/H)

**76005** Rainbow Stackers