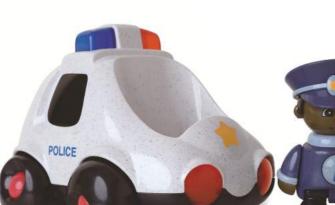

First Friends to the rescue! Police Car can be free wheeled. Encourages imaginative play and interaction. 18cm x 15cm x 14 cm (L/W/H)

76088 First Friends Garbage Truck

Use this set to talk about road safety, and develop a sense of responsibility to others. 19.8cm x 15cm x 16cm (L/W/H)