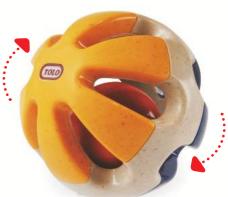

#### **Gripper Rattle**

Show your little one how to make the balls fall again by turning the rattle the other way around and shaking the balls through. 10.5cm x10.5cm x 8.4cm (L/W/H)

**76005** Rainbow Stackers