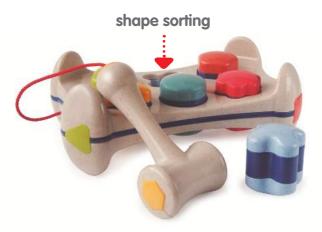

The Bio Shape Sorter is great as a floor toy or on a table top with an easy opening lid that allows instant access to the sorting shapes. The six shapes encourage shape sorting and colour matching. Each shape has a unique rattling sound. Encourages manipulation skills and stimulates through sound and movement. Enhances manipulation and fine motor skills. Great for the development of hand-eye coordination, motor skills and promotes colour recognition. A perfect product to help and stimulate visually and auditory impaired children.