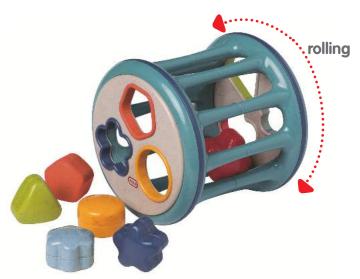

#### **76007** Rolling Shape Sorter

Great as a floor toy or on a table top. Comes with 6 different coloured shapes, each with a different rattle sound. 16cm x 16cm x 16.5cm (L/W/H)