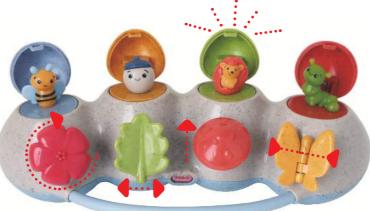

## 76032 Woodland Pop Up

Our new Woodland Pop Up toy allows baby to explore the four different themes and for Mum to tell the stories of the relationships between a Bee and a flower, a Hedgehog and the Mushroom, an acorn and an Oak tree leaf and a Caterpillar which grows into a Butterfly!

To open each Pop Up the child uses four different ways using the differently shaped buttons. Push, Pull, Turn and Squeeze. Helps with colour recognition and shape matching and has lots of play value. 26.7cm x 12.7cm x 7.6cm (L/W/H)