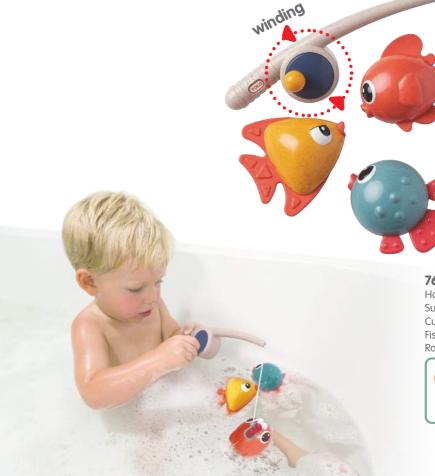

#### 76013 **Funtime Fishing**

Hook the fish and reel them in! Submerge the fish and watch them blow bubbles. Cute little magnetic worm to attract the fish! Fish: 19.3cm x 4.3cm x 8.6cm (L/W/H) Rod: 23.2cm x 5cm x 5cm (L/W/H)