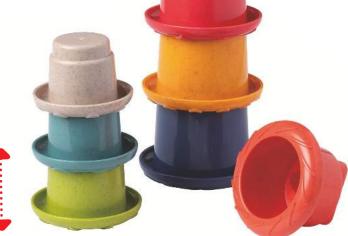

#### **Gripper Rattle**

Show your little one how to make the balls fall again by turning the rattle the other way around and shaking the balls through. 10.5cm x10.5cm x 8.4cm (L/W/H)

**76005** Rainbow Stackers

The cups can also be used effectively when playing with sand - use dry sand to pour from one to another and wet sand to show your toddler how to build exciting sandcastles. 16.5cm x 9cm x 17cm (L/W/H)