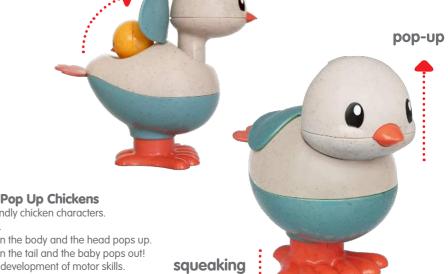

Squeaky feet.

Push down on the body and the head pops up.
Push down on the tail and the baby pops out! Great for the development of motor skills. 16cm x 7.9cm x 12cm (L/W/H)

clicking

moves to and fro across the view finder. 14cm x 8.2cm x 10.5cm (L/W/H)