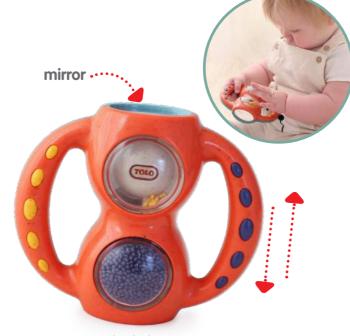

## 76026 Magic Shaker

Turn it upside down and watch the coloured beads flow out of one chamber into another. 12.7cm x 4.9cm x 11cm (L/W/H)

Smooth, long running action. Easy to grasp and hold. Gentle sound when spinning. 17cm x 17cm x 16.5cm (L/W/H)