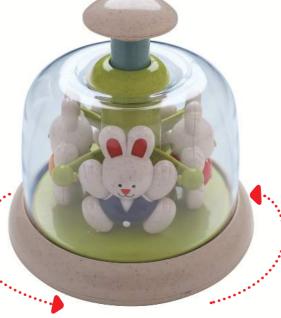

## 76026 Magic Shaker

Turn it upside down and watch the coloured beads flow out of one chamber into another. 12.7cm x 4.9cm x 11cm (L/W/H)

Smooth, long running action. Easy to grasp and hold. Gentle sound when spinning. 17cm x 17cm x 16.5cm (L/W/H)