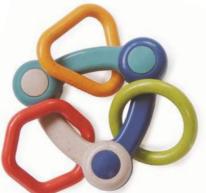

#### 76002 Triangle Rattle

Sound and movement, along with colour, are all introduced to baby. 9cm x 5.5cm x 6.2cm (L/W/H)