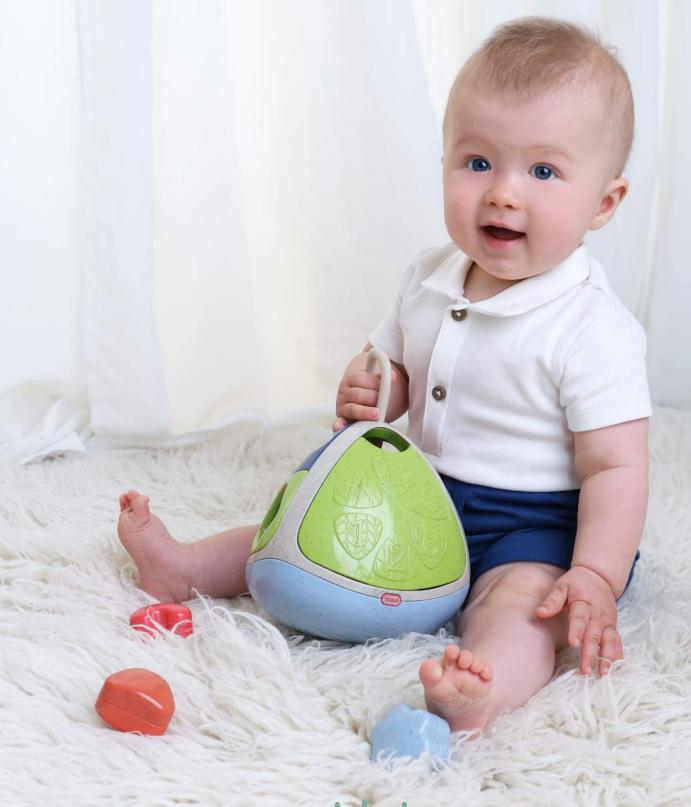

#### 76035 Crazy Eyed Bird

Encourage lots of self-exploration of the toy, but also show your infant how to move its head and feet, squeak the body, make it rattle and adjust its eyes into lots of funny positions. 6.7cm x 11.6cm x 13cm (L/W/H)