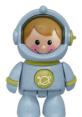

imagination

touch & feel

learn about

the properties

of water

texture

33075 (empty display) **First Friends Characters** 54cm x 28cm x 30cm (L/W/H)

First Friends Astronaut - Boy

First Friends Astronaut - Girl First Friends Firefighter

76099 First Friends Policeman Afican Man 8cm x 6cm x 11cm (L/W/H)

First Friends Eskimo Boy 8cm x 5.5cm x 11.5cm (L/W/H) First Friends Eskimo Girl 8cm x 5.5cm x 11.5cm (L/W/H)