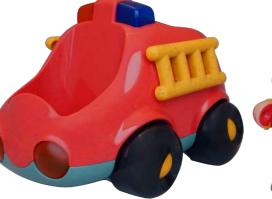

First Friends to the rescue! Police Car can be free wheeled. Encourages imaginative play and interaction. 18cm x 15cm x 14 cm (L/W/H)

76088 First Friends Garbage Truck

Use this set to talk about road safety, and develop a sense of responsibility to others. 19.8cm x 15cm x 16cm (L/W/H)