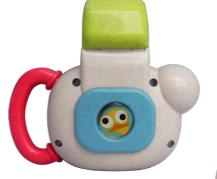

Squeaky feet.

Push down on the body and the head pops up.
Push down on the tail and the baby pops out! Great for the development of motor skills. 16cm x 7.9cm x 12cm (L/W/H)

clicking

moves to and fro across the view finder. 14cm x 8.2cm x 10.5cm (L/W/H)