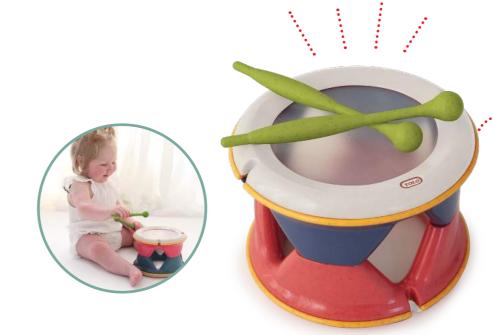

76027 Classic Drum

2 sides can be separated and played with at the same time. 12cm x 12cm x 16.5cm (L/W/H)