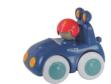

76021 Baby Police Car 9cm x 6cm x 8cm (L/W/H)

76030 Road Vehicles Pack: 12 pcs 28.5cm x 30cm x 24cm (L/W/H)

76020 Baby Roadster 10cm x 6cm x 6cm (L/W/H)

76019 Baby Sport

9.5cm x 6cm X 6.5cm (L/W/H)

**Baby Sidecar** 7cm x 6.5cm x 7cm (L/W/H)