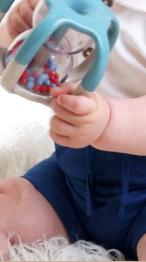

Squeaky feet.

Push down on the body and the head pops up.
Push down on the tail and the baby pops out! Great for the development of motor skills. 16cm x 7.9cm x 12cm (L/W/H)

clicking

moves to and fro across the view finder. 14cm x 8.2cm x 10.5cm (L/W/H)