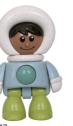

imagination

touch & feel

learn about

the properties

of water

texture

33075 (empty display) **First Friends Characters** 54cm x 28cm x 30cm (L/W/H)

First Friends Astronaut - Boy

First Friends Astronaut - Girl First Friends Firefighter

76099 First Friends Policeman Afican Man 8cm x 6cm x 11cm (L/W/H)

First Friends Eskimo Boy 8cm x 5.5cm x 11.5cm (L/W/H) First Friends Eskimo Girl 8cm x 5.5cm x 11.5cm (L/W/H)