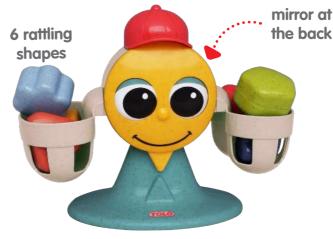

#### 76035 Crazy Eyed Bird

Encourage lots of self-exploration of the toy, but also show your infant how to move its head and feet, squeak the body, make it rattle and adjust its eyes into lots of funny positions. 6.7cm x 11.6cm x 13cm (L/W/H)