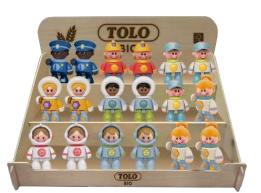

imagination

touch & feel

learn about

the properties

of water

texture

33075 (empty display) **First Friends Characters** 54cm x 28cm x 30cm (L/W/H)

First Friends Astronaut - Boy

First Friends Astronaut - Girl First Friends Firefighter

76099 First Friends Policeman Afican Man 8cm x 6cm x 11cm (L/W/H)

First Friends Eskimo Boy 8cm x 5.5cm x 11.5cm (L/W/H) First Friends Eskimo Girl 8cm x 5.5cm x 11.5cm (L/W/H)