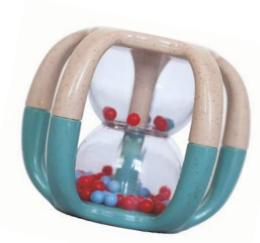

## 76026 Magic Shaker

Turn it upside down and watch the coloured beads flow out of one chamber into another. 12.7cm x 4.9cm x 11cm (L/W/H)

Smooth, long running action. Easy to grasp and hold. Gentle sound when spinning. 17cm x 17cm x 16.5cm (L/W/H)