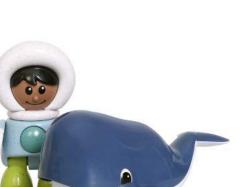

#### 76096 First Friends Whale & **Eskimo Boy**

A gorgeous addition to the First Friends Polar Range and it is also a bath toy! Press the button on the Whale's tummy when it is submerged in water, and it will squirt water from its blow hole!

Whale:  $14.5 \text{cm} \times 10 \text{cm} \times 7 \text{cm} \text{ (L/W/H)}$ Eskimo Boy: 8cm x 5.5cm x 11.5cm (L/W/H)

Discreet wheels allow the Sledge to easily be pulled or pushed Sledge can hold 2 First Friend characters Sledge: 20cm x 8cm x 6.5cm (L/W/H) Eskimo Boy: 8cm x 5.5cm x 11.5cm (L/W/H) Husky: 11cm x 5.5cm x 8cm (L/W/H)