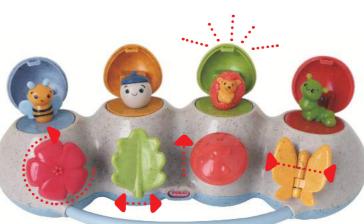

## 76032 Woodland Pop Up

Our new Woodland Pop Up toy allows baby to explore the four different themes and for Mum to tell the stories of the relationships between a Bee and a flower, a Hedgehog and the Mushroom, an acorn and an Oak tree leaf and a Caterpillar which grows into a Butterfly!

To open each Pop Up the child uses four different ways using the differently shaped buttons. Push, Pull, Turn and Squeeze. Helps with colour recognition and shape matching and has lots of play value. 26.7cm x 12.7cm x 7.6cm (L/W/H)