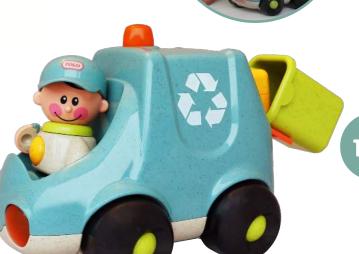

First Friends to the rescue! Police Car can be free wheeled. Encourages imaginative play and interaction. 18cm x 15cm x 14 cm (L/W/H)

76088 First Friends Garbage Truck

Use this set to talk about road safety, and develop a sense of responsibility to others. 19.8cm x 15cm x 16cm (L/W/H)