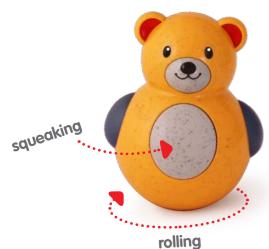

#### **Roly Poly Teddy Bear** Show your baby how the character rolls, spins and wobbles about on a flat surface. 8.8cm x 7.5cm x 11.8cm (L/W/H)