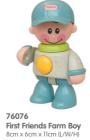

First Friends Astronaut - Girl First Friends Firefighter

76099 First Friends Policeman Afican Man 8cm x 6cm x 11cm (L/W/H)

First Friends Eskimo Boy 8cm x 5.5cm x 11.5cm (L/W/H) First Friends Eskimo Girl 8cm x 5.5cm x 11.5cm (L/W/H)