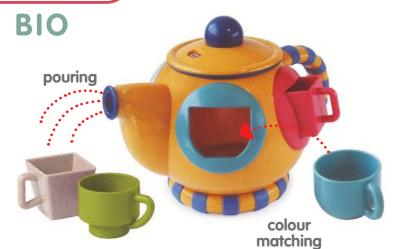

#### **Teatime Shape Sorter** 76008

Can be used as a shape sorter or a real teapot! Comes with 4 mini teacups which are colour matched to their respective holes.Clear beaker can be placed inside the tea pot and liquid added to allow for a real tea time experience. Encourages a greater understanding of colour matching and shape recognition.