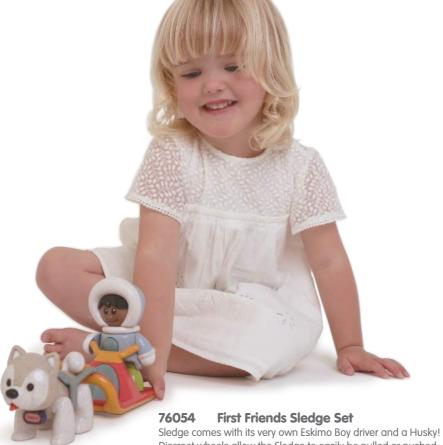

Whale:  $14.5 \text{cm} \times 10 \text{cm} \times 7 \text{cm} \text{ (L/W/H)}$ Eskimo Boy: 8cm x 5.5cm x 11.5cm (L/W/H)

Discreet wheels allow the Sledge to easily be pulled or pushed Sledge can hold 2 First Friend characters Sledge: 20cm x 8cm x 6.5cm (L/W/H) Eskimo Boy: 8cm x 5.5cm x 11.5cm (L/W/H) Husky: 11cm x 5.5cm x 8cm (L/W/H)