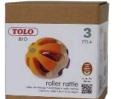

76003 Roller Rattle

Great in either the nursery, the garden or the bath. The rolling action is designed to promote sound and movement to the baby. 8.9cm x 8.9cm x 8.9cm (L/W/H)