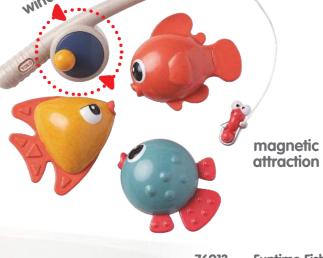

#### 76013 **Funtime Fishing**

Hook the fish and reel them in! Submerge the fish and watch them blow bubbles. Cute little magnetic worm to attract the fish! Fish: 19.3cm x 4.3cm x 8.6cm (L/W/H) Rod: 23.2cm x 5cm x 5cm (L/W/H)