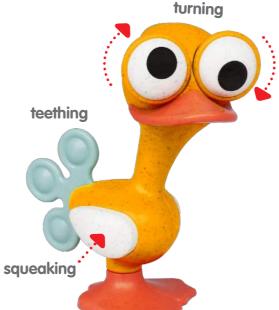

#### 76035 Crazy Eyed Bird

Encourage lots of self-exploration of the toy, but also show your infant how to move its head and feet, squeak the body, make it rattle and adjust its eyes into lots of funny positions. 6.7cm x 11.6cm x 13cm (L/W/H)