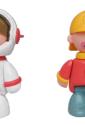

imagination

touch & feel

learn about

the properties

of water

texture

33075 (empty display) **First Friends Characters** 54cm x 28cm x 30cm (L/W/H)

First Friends Astronaut - Boy

First Friends Astronaut - Girl First Friends Firefighter

76099 First Friends Policeman Afican Man 8cm x 6cm x 11cm (L/W/H)

First Friends Eskimo Boy 8cm x 5.5cm x 11.5cm (L/W/H) First Friends Eskimo Girl 8cm x 5.5cm x 11.5cm (L/W/H)