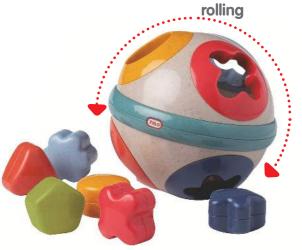

#### **76007** Rolling Shape Sorter

Great as a floor toy or on a table top. Comes with 6 different coloured shapes, each with a different rattle sound. 16cm x 16cm x 16.5cm (L/W/H)